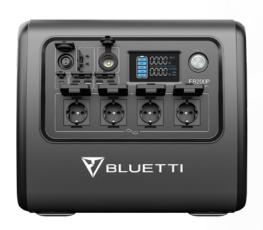

# **ECO-FRIENDLY POWER SOLUTIONS FOR THE SITE AND STAFF**

Our eco-friendly power solutions are tailored for festivals, supporting both large-scale infrastructure and individual staff needs.

#### **SOLAR POWER**

Solar-powered battery systems can power stages, lighting, and vendor booths with zero emissions, significantly reducing the event's carbon footprint. Portable energy solutions, such as solar chargers, keep staff connected in the field by powering communication devices and tools without relying on fossil fuels.

#### SUSTAINABLE SOLUTIONS

These solutions ensure reliable, renewable energy for all operations while demonstrating a commitment to sustainability, appealing to eco-conscious festival goers and reducing the environmental impact of large-scale events.