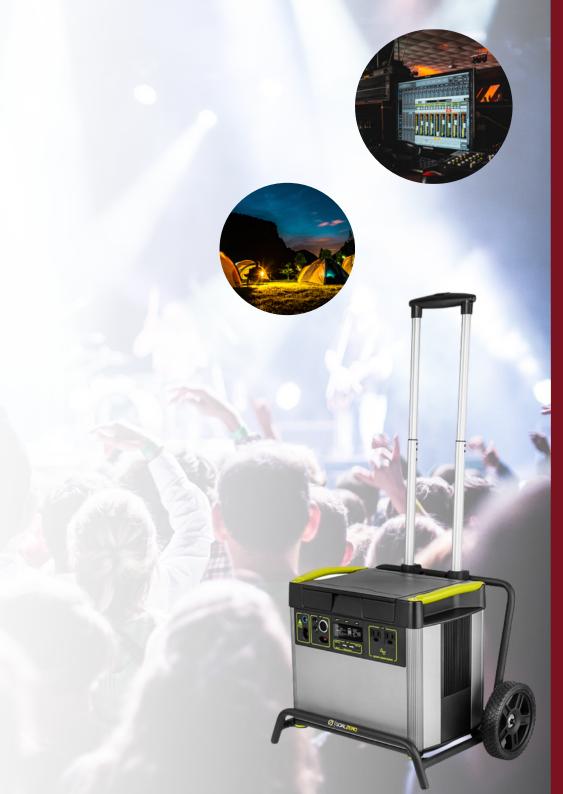

# **ECO-FRIENDLY POWER SOLUTIONS FOR THE SITE AND STAFF**

Our eco-friendly power solutions are tailored for festivals, supporting both large-scale infrastructure and individual staff needs.

#### **SOLAR POWER**

Solar-powered battery systems can power stages, lighting, and vendor booths with zero emissions, significantly reducing the event's carbon footprint. Portable energy solutions, such as solar chargers, keep staff connected in the field by powering communication devices and tools without relying on fossil fuels.

#### SUSTAINABLE SOLUTIONS

These solutions ensure reliable, renewable energy for all operations while demonstrating a commitment to sustainability, appealing to eco-conscious festival goers and reducing the environmental impact of large-scale events.