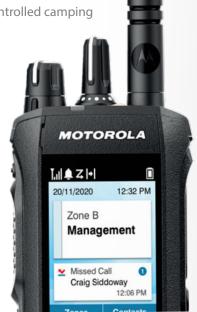

### DMR & POC FOR SEAMLESS FESTIVAL COMMUNICATIONS

DMR and POC technologies are indispensable for maintaining seamless communication across a festival site. DMR offers crystal-clear audio and robust coverage, ensuring staff can communicate effectively even in remote areas or during extreme weather.

#### **PUSH-TO-TALK (POC) SYSTEMS**

PoC extends this reliability by integrating cellular networks, allowing instant push-to-talk communication with global reach. Together, these systems eliminate the challenges of network congestion that often occur during large events. They also enable real-time coordination between teams, from security and logistics to stage management, ensuring quick responses to emergencies, schedule changes, or operational needs.

Geo-fencing and DMR communications ensure a smooth and controlled camping experience.