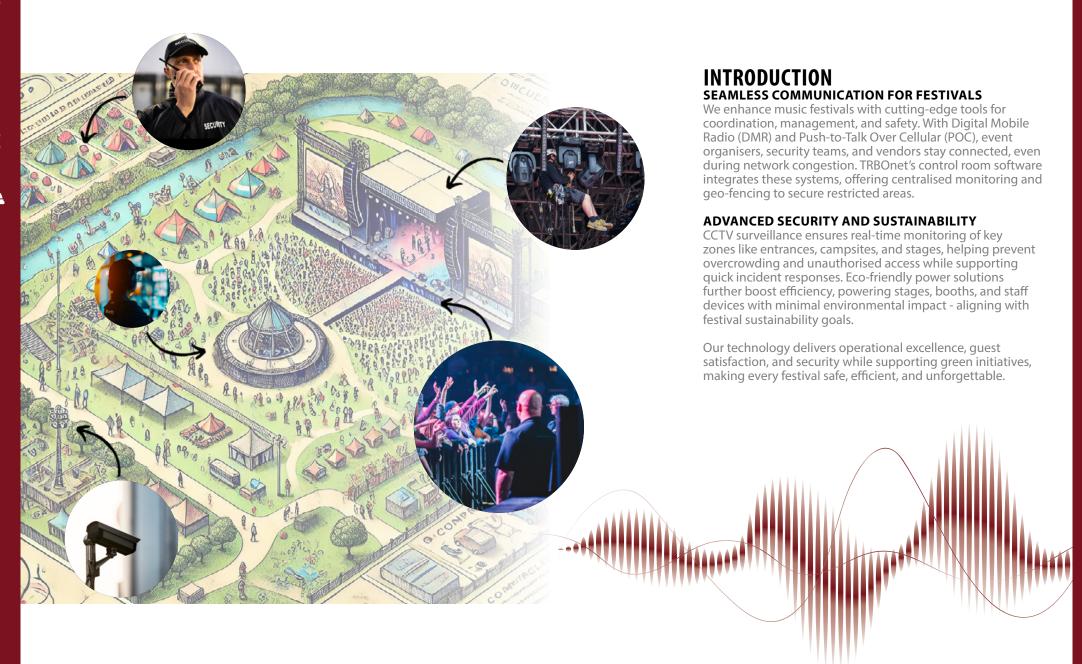

### DMR & POC FOR SEAMLESS FESTIVAL COMMUNICATIONS

DMR and POC technologies are indispensable for maintaining seamless communication across a festival site. DMR offers crystal-clear audio and robust coverage, ensuring staff can communicate effectively even in remote areas or during extreme weather.

#### **PUSH-TO-TALK (POC) SYSTEMS**

PoC extends this reliability by integrating cellular networks, allowing instant push-to-talk communication with global reach. Together, these systems eliminate the challenges of network congestion that often occur during large events. They also enable real-time coordination between teams, from security and logistics to stage management, ensuring quick responses to emergencies, schedule changes, or operational needs.

## **CAMPSITE MANAGEMENT & CONTROL ROOM**

Effective campsite management is critical for guest safety and comfort. With TRBOnet's control room technology, organisers can monitor campsite activity in real time, deploying staff as needed to manage crowd flow, address issues, and ensure a clean, secure environment.

## **ENHANCED SECURITY**

Our advanced security solutions, including CCTV and DMR, ensure a safe environment for all. Security personnel can maintain constant communication via PoC, while surveillance systems provide comprehensive coverage to detect and address threats swiftly, safeguarding attendees and assets.