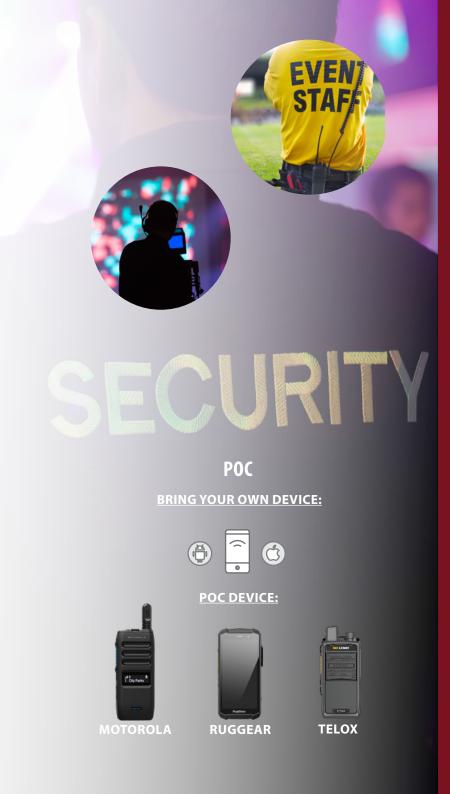

#### **PUSH-TO-TALK (POC) SYSTEMS**

PoC extends this reliability by integrating cellular networks, allowing instant push-to-talk communication with global reach. Together, these systems eliminate the challenges of network congestion that often occur during large events. They also enable real-time coordination between teams, from security and logistics to stage management, ensuring quick responses to emergencies, schedule changes, or operational needs.

## **ENHANCED SECURITY**

Our advanced security solutions, including CCTV and DMR, ensure a safe environment for all. Security personnel can maintain constant communication via PoC, while surveillance systems provide comprehensive coverage to detect and address threats swiftly, safeguarding attendees and assets.